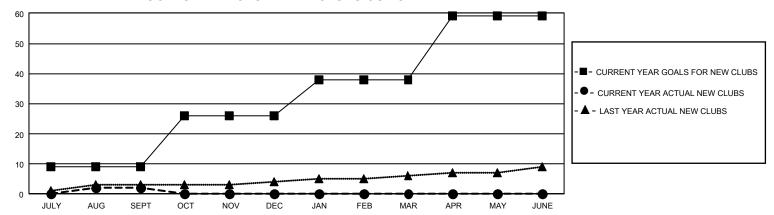

## GOALS AND ACTUAL NEW CLUBS CUMULATIVE

## GMT Constitutional Area 1, Group A

REPORT DOES NOT INCLUDE CLUBS IN UNDISTRICTED AREAS.

| Clubs         |               |             |               | Members               |                        |                         |                                                    |
|---------------|---------------|-------------|---------------|-----------------------|------------------------|-------------------------|----------------------------------------------------|
|               | RESULTS FOR   | R 2022-2023 |               | RESULTS FOR 2022-2023 |                        |                         |                                                    |
| QUARTER       | NEW CLUB GOAL | NEW CLUBS   | DROPPED CLUBS | QUARTER MEME          | BER GROWTH NET<br>GOAL | MEMBER GROWTH<br>ACTUAL | DROPPED MEMBERS<br>ACTUAL (including<br>transfers) |
| JULY/AUG/SEPT | 27            | 2           | 8             | JULY/AUG/SEPT         | 634                    | 1,139                   | 983                                                |
| OCT/NOV/DEC   | 51            | 0           | 0             | OCT/NOV/DEC           | 621                    | 0                       | 0                                                  |
| JAN/FEB/MAR   | 36            | 0           | 0             | JAN/FEB/MAR           | 747                    | 0                       | 0                                                  |
| APR/MAY/JUNE  | 63            | 0           | 0             | APR/MAY/JUNE          | 744                    | 0                       | 0                                                  |