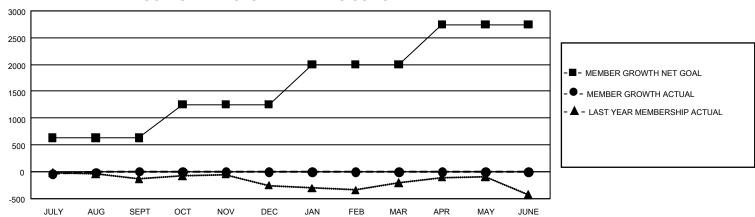

## GOALS AND ACTUAL MEMBERS CUMULATIVE

| DROPPED CLUBS: 8 |     | 372 CLUBS OF 1,047 ADDED 1<br>OR MORE NEW MEMBERS | GENDER DISTRIBUTION                  |                 |  |
|------------------|-----|---------------------------------------------------|--------------------------------------|-----------------|--|
|                  |     |                                                   | MALE                                 | 18,088 (62.45%) |  |
|                  |     |                                                   | FEMALE                               | 10,869 (37.52%) |  |
| DROPPED MEMBERS  |     |                                                   | NON BINARY                           | 2 (0.01%)       |  |
| DECEASED         | 114 |                                                   | PREFER NOT TO ANSWER                 | 7 (0.02%)       |  |
| CLUB CANCELLED   | 43  |                                                   | TOTAL FAMILY UNIT MEMBERS 4,49       |                 |  |
| OTHER            | 826 | <u>CLICK HERE FOR</u>                             |                                      |                 |  |
| TOTAL            | 983 | CUMULATIVE MEMBERSHIP  DATA                       | FAMILY MEMBERS PAYING HALF DUES 2,30 |                 |  |

## GMT Constitutional Area 1, Group A

REPORT DOES NOT INCLUDE CLUBS IN UNDISTRICTED AREAS.

| Clubs         |               |             |               | Members               |                        |                         |                                                    |
|---------------|---------------|-------------|---------------|-----------------------|------------------------|-------------------------|----------------------------------------------------|
|               | RESULTS FOR   | R 2022-2023 |               | RESULTS FOR 2022-2023 |                        |                         |                                                    |
| QUARTER       | NEW CLUB GOAL | NEW CLUBS   | DROPPED CLUBS | QUARTER MEME          | BER GROWTH NET<br>GOAL | MEMBER GROWTH<br>ACTUAL | DROPPED MEMBERS<br>ACTUAL (including<br>transfers) |
| JULY/AUG/SEPT | 27            | 2           | 8             | JULY/AUG/SEPT         | 634                    | 1,139                   | 983                                                |
| OCT/NOV/DEC   | 51            | 0           | 0             | OCT/NOV/DEC           | 621                    | 0                       | 0                                                  |
| JAN/FEB/MAR   | 36            | 0           | 0             | JAN/FEB/MAR           | 747                    | 0                       | 0                                                  |
| APR/MAY/JUNE  | 63            | 0           | 0             | APR/MAY/JUNE          | 744                    | 0                       | 0                                                  |